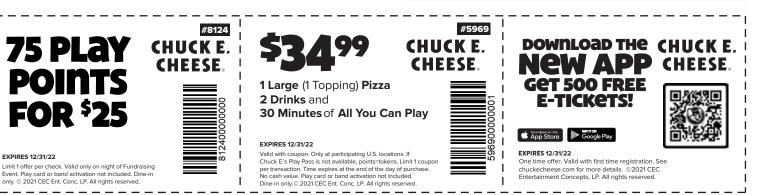

## THANK YOU FOR SUPPORTING OUR EVENT! BRING THIS FLYER TO CHUCK E. CHEESE.

Bring this flyer to Chuck E. Cheese® for 10 FREE PLAY POINTS

Limit 1 offer per child. Valid only on night of Fundraising Event. Activation of play card or band is not included.